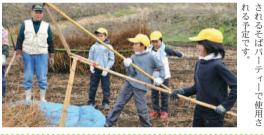

IJ

11

月6日に熊本県畜産農業協

11月30日、馬見原小3年生11 お人クラブの方々の管理のもと、そばの収穫を行い ました。8月に自分たちで植え、 たそばの実は、 りするなど、 乾燥したそばを廻棒でたたい 立派に育ったそばの収穫です。 しながら行いました。 いにかけたり、 て実を落とします。 は、馬見原小で開催いました。収穫され とうみに それをふる かけ た た。 外式除細動器)6台、 受けて町では、 へ寄付がありました。 的で使用して欲しい