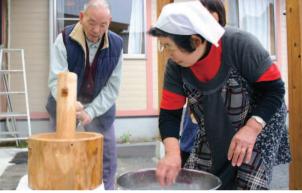

さんの笑顔であふれていましょ" さんの笑顔であふれていましょ" もちろん、地域の方も一緒とは、緑仙館利用者とその家族はに、緑仙館利用者とその家族は12月11日、グループホーム緑

い手触りを感じてい

63 ました。

木のやさし

送られました。

贈呈後、

園児た

ボランティ 一日となり 参加者には お餅も楽し ま みながら、 よる出 つき会」 歌やおどり も披露され τ ア活動をし いる た し物 ゔ に