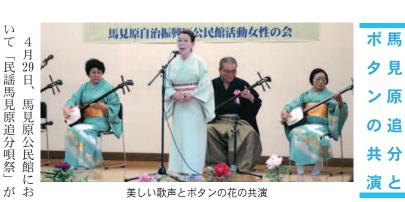

肥後

活動が期待されます。

原のまちに響きました。開かれ、素晴らしい歌声が馬見りで「民謡馬見原追分唄祭」が

には、女性の会で育て ボタンの花がならび、 花を添えて で幕を開けました。 大阿蘇蘇陽太鼓「喜楽」の演奏行った3回目となるこの唄祭り、 より宮崎県日向市などから (後藤サドリ代表)が主催して馬見原自治振興区女性の会 いまし 県内はもと した。 まさ た美し 会場 < 61 0

た

福岡市の異業種交流団体「天神 福岡市の異業種交流団体「天神 なり実現したものです。当日は なり実現したものです。これ なり実現したものです。これ の郷土料理を囲んで昼食をとってに別れ、菅地区の12軒の農家 た後、 域づくりを行っている菅地区と都市農村交流の拡大による地 C ラビ狩りなど、 "農村暮ら タケノコ掘り L 体 思 い 験 いる菅地区と い思いに春りやシイタケ、 を楽し み . . . . . . . . . . .