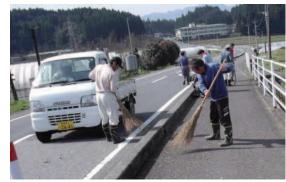

## 通学路 の 清 掃 作 業

草、清掃作業を行いました。同草、清掃作業を行いました。同 草、1月 11 れ τ 4月4日、入佐地内の県道の除れる「まるめ会」のみなさんが、入佐防の園組の10名で組織さ 11 ます。

\*\*\*\*\*

| つま     |      | 頂  | な   | 皆    | を       | 苮      | 牟   | 雇  | ž  | 4       | 山  |
|--------|------|----|-----|------|---------|--------|-----|----|----|---------|----|
| っていま   | 、ク   | を目 | がら、 | に皆さん | 祈願      | 入      | は目  | する | トラ | 月<br>28 | 開  |
| しカ     |      | U  | そ   | `    | した      | り<br>口 | 丸山  | 山開 | クタ | Н       | き  |
| たま     | 5 花  | まし | ぞ   | 景色   | 後に      | でシ     | 山頂  | きが | ー協 | 九<br>州  | in |
| 反を上    | とが見  | た。 | れの  | や春   | 出<br>発。 | ーズン    | 気まで |    | 会山 | ハイ      | 目  |
| Ц<br>Х | 上頃りを | ちょ | ペー  | 花    | 参       | 中      | のコ  | れま | 都支 | ラン      | 丸  |
| して見    | こ迎え  | うど | スで  | 々を   | 加し      |        | ース  | した | 部が | ドイ      | 山  |