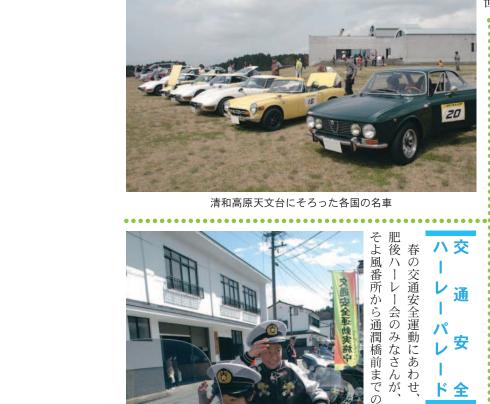

本や世界の名車48 の名車48 に た。 今回は、 清和高 に 開催されまし た。 今回は、 清和高 に 別 橋 が ツーリングの の G て、 ホン ノ ア ロータス、 ア の の の 、 ポ ルファロメオなど日 け抜けました。 IJ ングイ ベン arepsilon

肥後ハーレー会のみなさん ハ交 V 通 パ 安 レ せ ド 全

ます。 安全協会へ寄付をいただいて るいと山都町交通 交通安全のため