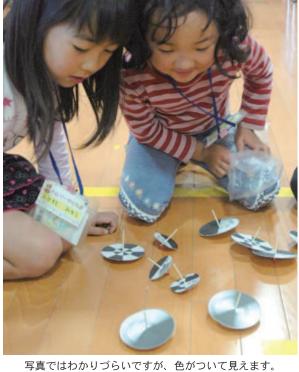

作品を朗読する柴田智洋さん

13

下矢部西部A

| まな大きさのコマをつくって、 | もたちは、独自の模様やさまざ とな | ものです。参加した40名の子ど 🍡 ペン | マ」という目の錯覚を利用した • も、 | えます。これは「ベンハムのコ た- | んとコマに色がついたように見 🔹 周日 | と黒の模様のコマを回すと…な ・ はな | テーマは「ふしぎなコマ」。白 • の# | ぶ」が開かれました。今回の • いす | 「科学あそび トムソーヤくら さ, | 6月5日、図書館ホールで さっ | •••            | トムノーヤくらぶ 野     | 6             | 化が期待されます。     | の大野自治振興区の益々の活性 | が      |
|----------------|-------------------|----------------------|---------------------|-------------------|---------------------|---------------------|---------------------|--------------------|-------------------|-----------------|----------------|----------------|---------------|---------------|----------------|--------|
|                | と独自の子育て法を話しました。   | ペシャリストになればよい。」       | 何か他人にできない事のス        | たと思っている。勉強が苦手で    | 囲の方々と社会が育ててくれ       | は笑顔とあいさつ。そのほかは      | の講演会では、「私が教えたの      | い育て方」と題して行われたこ     | さんを迎え、「おバカでも明る    | さん、キャサリンこと藤本清美  | タレントのスザンヌさんのお母 | 野)で開催されました。講師に | 月<br>12<br>日、 | 明光保育国         | 9<br>2         | 月<br>5 |
|                |                   |                      |                     |                   |                     |                     |                     |                    |                   |                 |                |                | 6月12日、明光保育園   | 明光保育園育児講座講演会が | し<br>译         | るい育て方  |
| •              | 語しま               | ばよ                   | いい事                 | 畑が苦く              | 月てて、                | てのほ                 | 教え                  | 1われ,               | パでも明              | こ藤本道            | こんの            | た。講            |               | 座講演           | 7              | ζ      |
| :              | した                | ت<br>ر)              | のス                  | 手で                | くれ                  | かは                  | たの                  | たこ                 | 明る                | 清美              | お<br>母         | 肺に             | (<br>白<br>小   | 会が            | 7              | 5      |