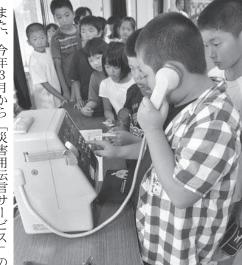

号を入力すると30秒の録音ができ、その伝言は48が流れます。ガイダンスに沿って被災地の電話番 時間保存されます 利用方法は、「17 1」をかけるとガイダンス

\*災害が起こったときのNTTのサービスで してのメッービスです。

> 9月3日、矢部小2番目となります。 本公衆電話会熊本支部が開催したもので、県内で体験学習しました。この体験学習会は財団法人日その「災害用伝言ダイヤル」を矢部小4年生が

緑色の公衆電話はかかりやすくなっています。や固定電話はかかりにくくなりますが、グレーを再生する体験を行いました。災害時、携帯型 です。ヘ してください。」というメッ 今、し 矢部小学校のホ いました。 セージを残し、 ルに特別回線が用 携帯電話 それ P