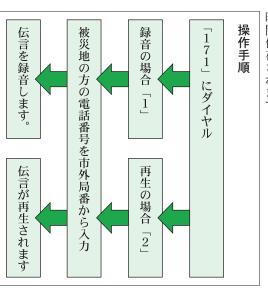

# ざというときのために **〜災害用伝言ダイヤル** 5

ですか? 「災害用伝言サービス」をご存じ

にあわてることになり から大丈夫」と思っていると災害が発生したとき友人の安否確認はどうしますか? 「携帯がある 地震など災害のときに、 あなたやあなたの家族

ましょう。 時は災害用伝言ダイヤル にくくなります。 災害の直後は被災地への電話が集中しつながり (イヤル「171」を覚えておき「早く安否を知りたい」そんな

号を入力すると30秒の録音ができ、その伝言は48が流れます。ガイダンスに沿って被災地の電話番 時間保存されます 利用方法は、「17 1」をかけるとガイダンス

\*災害が起こったときのNTTのサービスで してのメッービスです。

> 9月3日、矢部小2番目となります。 本公衆電話会熊本支部が開催したもので、県内で体験学習しました。この体験学習会は財団法人日その「災害用伝言ダイヤル」を矢部小4年生が

緑色の公衆電話はかかりやすくなっています。や固定電話はかかりにくくなりますが、グレーを再生する体験を行いました。災害時、携帯型 です。ヘ してください。」というメッ 今、し 矢部小学校のホ いました。 セージを残し、 ルに特別回線が用 携帯電話 それ P