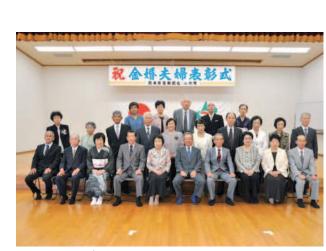

# (中島地区)

(五左) (五左) (五左) (成 表 在) (所 五) (中 五) (所 五)

古國西閑武 宮 児崎 玉 正親・和子 正親・和子 ・芙瑳 (田 小 野) (田 小 野)

邦照・美行邦照・幸枝本之・テル子を関・カツ子 原原

名連川・浜町地区のみなさん

お礼の言葉を述べる奈須昇さん・花枝さん夫妻