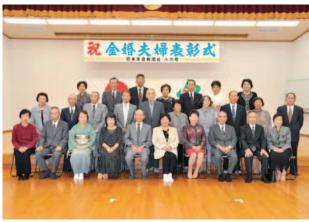

### 9月10日、山都町保健福祉センター「千寿苑」で、熊本日日新聞社と山都町の主催による金婚夫婦を付表し、坂本巖さん・ を婚夫婦を代表し、坂本巖さん・ を婚夫婦を代表し、坂本巖さん・ を話が贈られました。 これを受けて、奈須曻さん・花 ただ50年を思い起こしながら、謝 がだ50年を思い起こしながら、謝 がだ50年を思い起こしながら、謝 がさんご夫妻がこれまで二人で歩 んだ50年を思い起こしながら、謝 はさんご夫妻がこれまで二人で歩 んだ50年を思い起こしながら、謝 はさんご夫妻がこれました。 金婚夫婦を代表して表彰を受ける坂本さん夫妻 欠席されたご夫婦の氏名も掲載していまます(敬称略)。なお、今回の表彰式に今年金婚を迎えられたご夫婦を紹介し 【御岳地区】 奸 木 緒 中 坂 藤本**地区** 原本上坂田田田本 坂 岩 高 髙 八本 部 宮 森 本 誠一・チョ子 と重子 は、重子 良成・ソミヱ 靖也・まさよ 孝昭・ヨリ子 則幸・リヨ子 子雄・美枝子 肇・ミサオ ・麗子