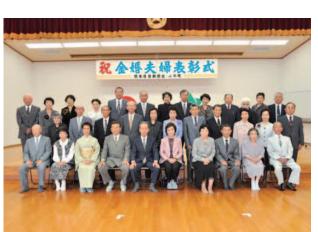

### 9月10日、山都町保健福祉センター「千寿苑」で、熊本日日新聞社と山都町の主催による金婚夫婦を付表し、坂本巖さん・ を婚夫婦を代表し、坂本巖さん・ を婚夫婦を代表し、坂本巖さん・ を話が贈られました。 これを受けて、奈須曻さん・花 ただ50年を思い起こしながら、謝 がだ50年を思い起こしながら、謝 がだ50年を思い起こしながら、謝 がさんご夫妻がこれまで二人で歩 んだ50年を思い起こしながら、謝 はさんご夫妻がこれまで二人で歩 んだ50年を思い起こしながら、謝 はさんご夫妻がこれました。 金婚夫婦を代表して表彰を受ける坂本さん夫妻 欠席されたご夫婦の氏名も掲載していまます(敬称略)。なお、今回の表彰式に今年金婚を迎えられたご夫婦を紹介し 【御岳地区】 奸 木 緒 中 坂 藤本**地区** 原本上坂田田田本 坂 岩 高 髙 八本 部 宮 森 本 誠一・チョ子 と重子 は、重子 良成・ソミヱ 靖也・まさよ 孝昭・ヨリ子 則幸・リヨ子 子雄・美枝子 肇・ミサオ ・麗子