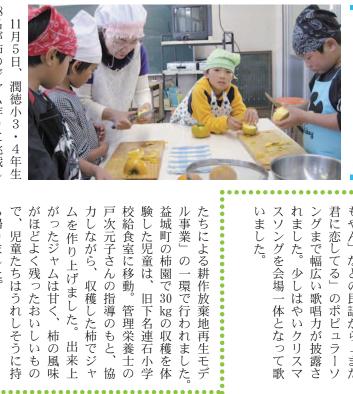

# ヤ 厶 IJ

ル事業」

の一環で行

わ

たちによる耕作放棄地再生モデ

興会が取り組む、県の「子どもました。これは下名連石自治振18名が柿のジャム作りに挑戦し 潤徳· 県の「子ども

## 日鐘 の なる 学 校

スソングを会場一体となって歌れました。少しはやいクリスマングまで幅広い歌唱力が披露さ いました。 月 20 日、 旧朝日小学校で

最後にみん

月 25 日、 **み聞かせを行ってい** 矢部小学校で毎週

校給食室に移動。 験した児童は、旧 益城町の柿園で30

のた児童は、旧で郷町の柿園で30

kg の

り収穫を体